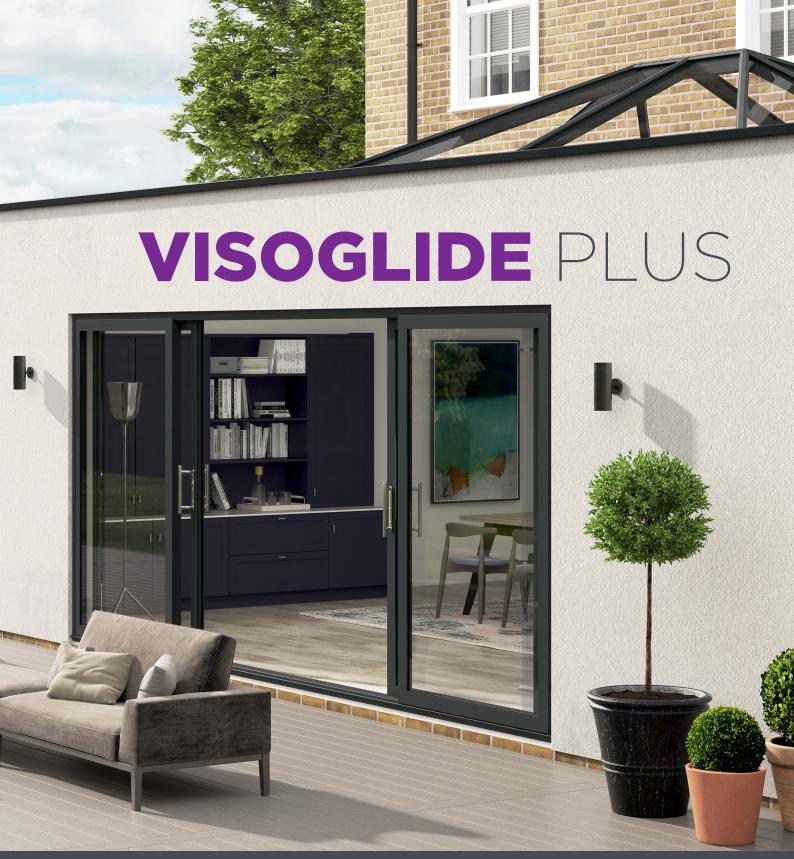

# VISOGLIDE PLUS

ALL-ALUMINIUM SLIDING PATIO DOORS

Maximise glazed areas to optimise light and give uninterrupted views

# Space saving easy access to the outdoors with the light, airy advantage of larger glazed areas.

Visoglide Plus combines the visual benefits of large picture windows with the ability to open up a wide access way between internal and external spaces, the compact parallel stacking of the doors saves on space, offering a truly unique solution.

The all-aluminium Visoglide Plus system offers a contemporary look with a range of finish and hardware options to suit all tastes. This class leading system is great looking, strong, high-quality and has outstanding thermal performance.