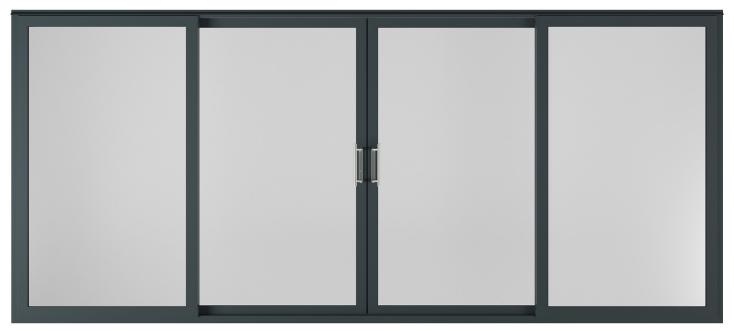

#### **Configuration and design options**

#### **Hardware Style**

Matching white, black and grey furniture and additional brushed stainless steel options

Strong high-security Sobinco Penta-Lock system