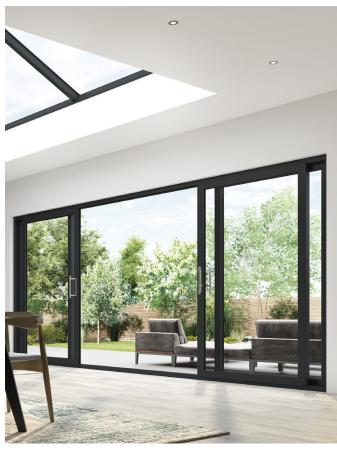

# Space saving easy access to the outdoors with the light, airy advantage of larger glazed areas.

Visoglide Plus combines the visual benefits of large picture windows with the ability to open up a wide access way between internal and external spaces, the compact parallel stacking of the doors saves on space, offering a truly unique solution.

The all-aluminium Visoglide Plus system offers a contemporary look with a range of finish and hardware options to suit all tastes. This class leading system is great looking, strong, high-quality and has outstanding thermal performance.

#### **Benefits:**

- Large high strength aluminium doors allow maximised glass areas
- Panels stack flush in a compact manner when open to maximise space
- Slim sightlines with less visible frame than other door options
- Thermally broken for outstanding thermal performance
- Range of colours and hardware options available to suit every home
- Double and triple track options
- 6.4m x 2.5m possible in a 2-pane configuration
- Precision CNC manufactured doors are delivered factory pre-assembled for less fuss on site
- 10-year warranty on paint finish