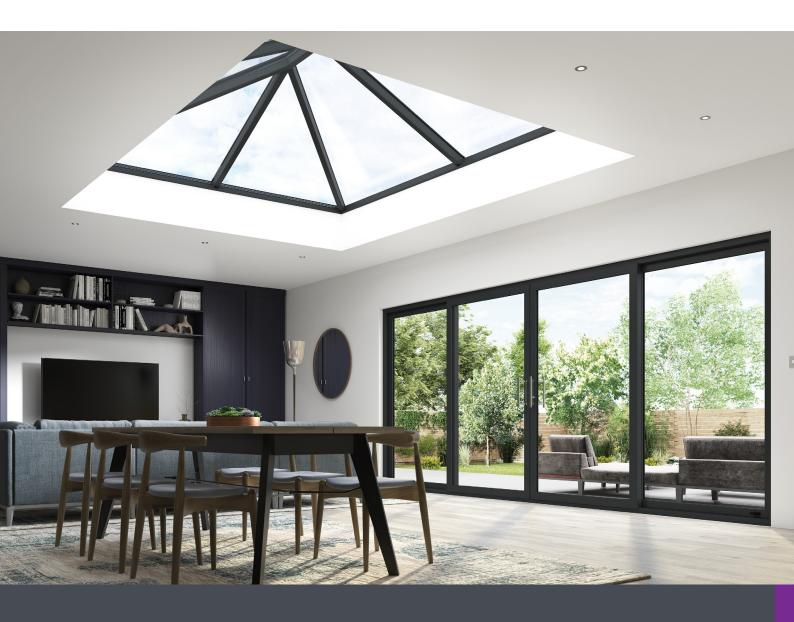

# Space saving easy access to the outdoors with the light, airy advantage of larger glazed areas.

Visoglide Plus combines the visual benefits of large picture windows with the ability to open up a wide access way between internal and external spaces, the compact parallel stacking of the doors saves on space, offering a truly unique solution.

The all-aluminium Visoglide Plus system offers a contemporary look with a range of finish and hardware options to suit all tastes. This class leading system is great looking, strong, high-quality and has outstanding thermal performance.

#### **Benefits:**

- Large high strength aluminium doors allow maximised glass areas
- Panels stack flush in a compact manner when open to maximise space
- Slim sightlines with less visible frame than other door options
- Thermally broken for outstanding thermal performance
- Range of colours and hardware options available to suit every home
- Double and triple track options
- 6.4m x 2.5m possible in a 2-pane configuration
- Precision CNC manufactured doors are delivered factory pre-assembled for less fuss on site
- 10-year warranty on paint finish