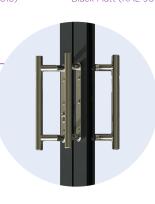

#### **Hardware Style**

Matching white, black and grey furniture and additional brushed stainless steel options

Strong high-security Sobinco Penta-Lock system