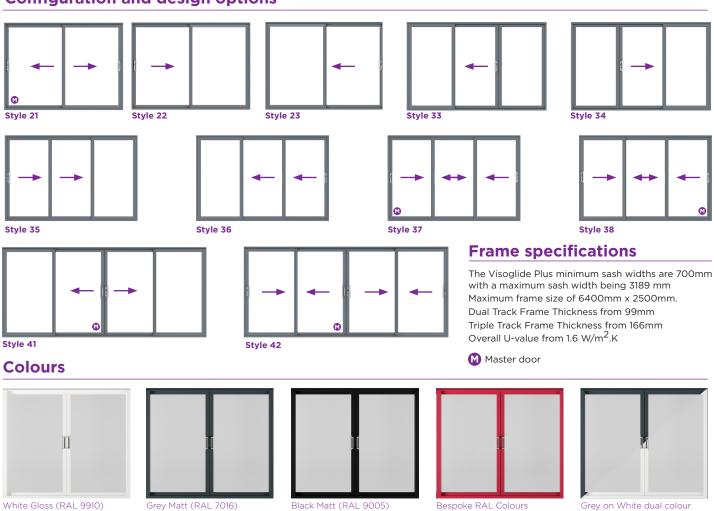

#### **Configuration and design options**

#### **Hardware Style**

Matching white, black and grey furniture and additional brushed stainless steel options

Strong high-security Sobinco Penta-Lock system

#### **Glass specification**

With glass U-values as low as 1.0W/m<sup>2</sup>K. The Visoglide Plus offers effective thermal and acoustic insulation through a combination of **28mm double glazed units** and **4mm toughened to 6.8mm laminated** options, dependent on the overall size of the door sash required.