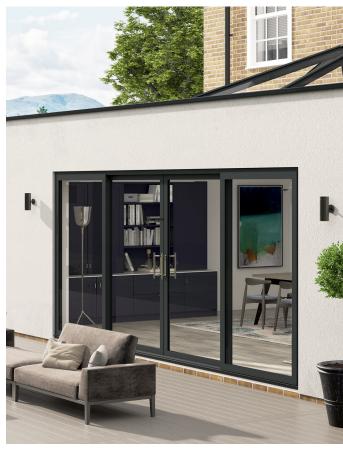

# Space saving easy access to the outdoors with the light, airy advantage of larger glazed areas.

Visoglide Plus combines the visual benefits of large picture windows with the ability to open up a wide access way between internal and external spaces, the compact parallel stacking of the doors saves on space, offering a truly unique solution.

The all-aluminium Visoglide Plus system offers a contemporary look with a range of finish and hardware options to suit all tastes. This class leading system is great looking, strong, high-quality and has outstanding thermal performance.

#### **Benefits:**

- Large high strength aluminium doors allow maximised glass areas
- Panels stack flush in a compact manner when open to maximise space
- Slim sightlines with less visible frame than other door options
- Thermally broken for outstanding thermal performance
- Range of colours and hardware options available to suit every home
- Double and triple track options
- 6.4m x 2.5m possible in a 2-pane configuration
- Precision CNC manufactured doors are delivered factory pre-assembled for less fuss on site
- 10-year warranty on paint finish